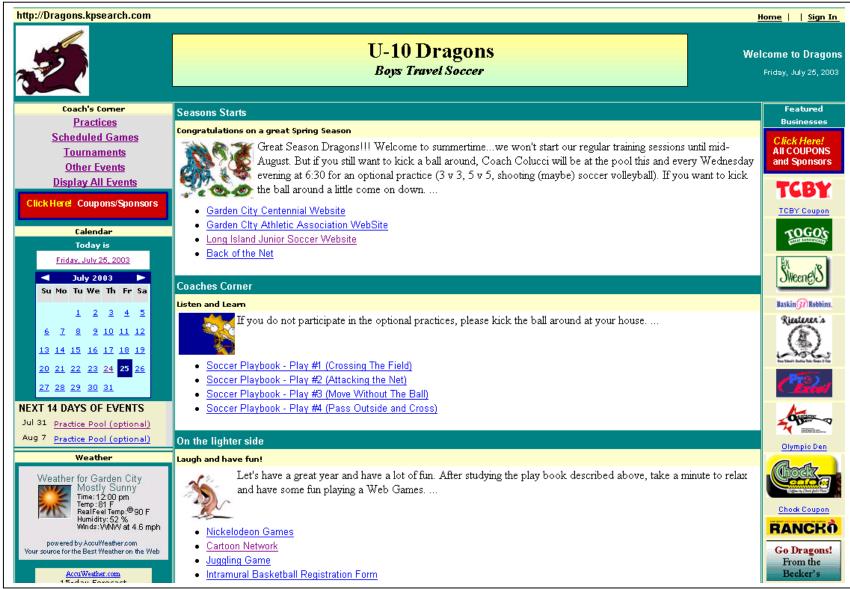

## **Team Sites**

Each team receives a Web Site and will become their communication link between the Parents/Children and the Coaches. The coaches have the ability to set up their team's practices, games, and any other event that the team needs to be informed about. On the left side of the screen, the children or parents can check to see if there are any last minute updates 24 hrs/day from any Internet connection. No more waiting to get home to check your e-mail. Now you can check it at work or your children can view the website prior to the game or practice to all the necessary information about the game or practice. No more sitting by the phone or calling the coaches to see if the game or practice has been cancelled, just check the site.....

## **Sample Practices/Games**

Everything a Parent or Child needs to know is right at their fingertips on the team web site. All they do is click the "Display ALL Events" Or the exact event and that's it.