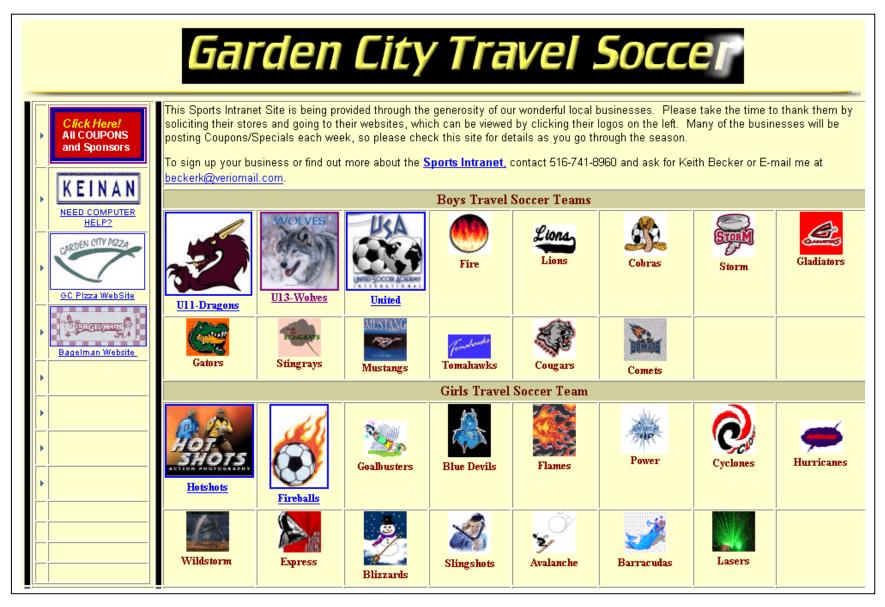

### **Sample Travel Soccer Intranet**

This is the main site for the entire Travel Soccer Intranet, which will include links to each teams Website. Each team will receive a website which will allow them to inform their player/parents of any practices/games/cancellations/parties 24 hours/day 7 days/week. The players/parents do not have to sign on, it is available right on the front of the team website. No need for the coaches to E-mail everyone on the team each time there is a change.

## http://www.kpsearch.com/gardencity