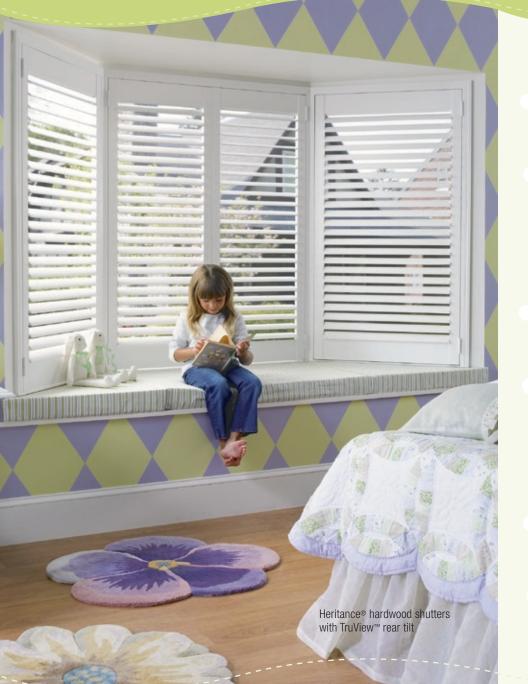

### **Custom Shutter Collection**

All Hunter Douglas shutters are cordless, significantly reducing any potential safety hazard. The TruView<sup>™</sup> rear tilt option on our Heritance<sup>®</sup> and NewStyle<sup>®</sup> shutters integrates the operating system into the back of the shutters for even greater safety benefits. Heritance<sup>®</sup> hardwood shutters NewStyle<sup>®</sup> hybrid shutters Palm Beach<sup>™</sup> polysatin shutters