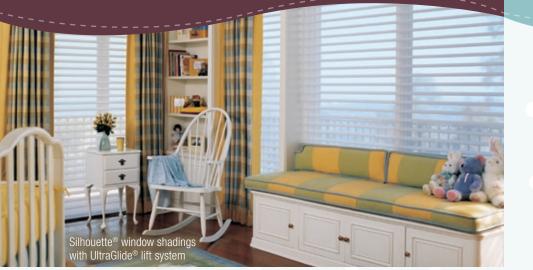

Silhouette® window shadings

Vignette® Modern Roman Shades Luminette® Privacy Sheers Duette honeycomb shades Brilliance pleated shades

#### **UltraGlide®**

This patented Hunter Douglas system features a retractable pull-cord that maintains a constant length, whether the shade is raised or lowered. This significantly reduces access to the lift cord. Available on:

Silhouette® window shadings Duette<sup>®</sup> honeycomb shades Nantucket<sup>™</sup> window shadings Vignette® Modern Roman Shades