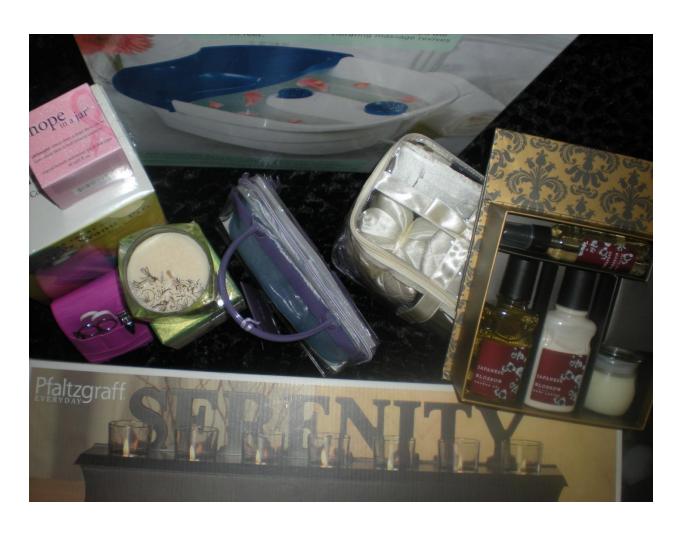

#### Serenity – Pfaltzgraff candle shelf

Footbath, face mask, hair brush, manicure set, Hope in a jar (face cream), soaps and powders, scented candle, handkerchiefs

The sands and hands of time

No matter how you measure, it still passes.