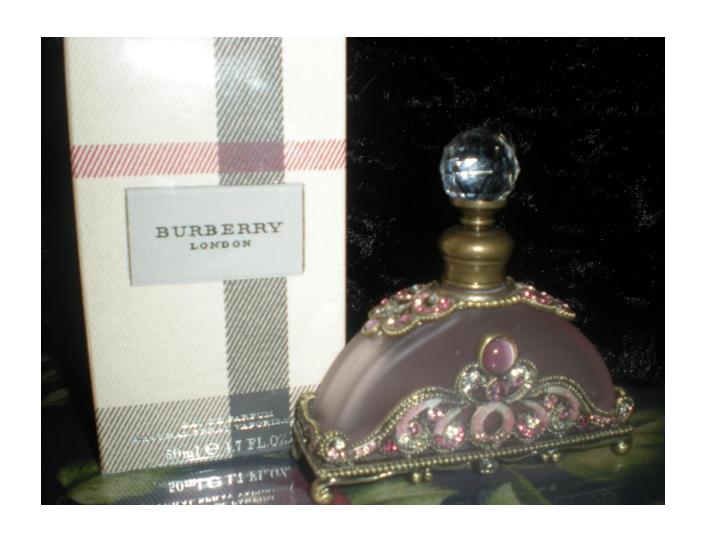

# Burberry – London Estate perfume bottle Pink crystals

Pandora braided leather bracelet with charm and an estate compact