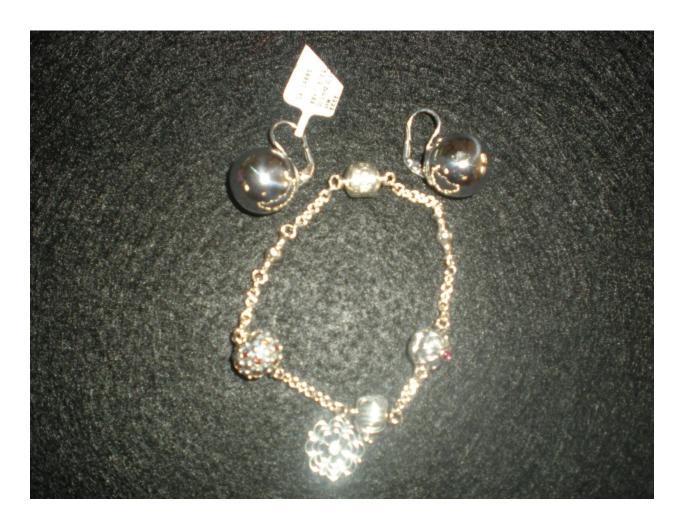

Stella & Dot

Cuff gold laced bracelet with matching earrings. Beautiful!

Pandora clip charm bracelet with 3 charms. Ross and Simon silver ball earrings.

**Ross and Simon** 

Very fancy silver dangle earrings.