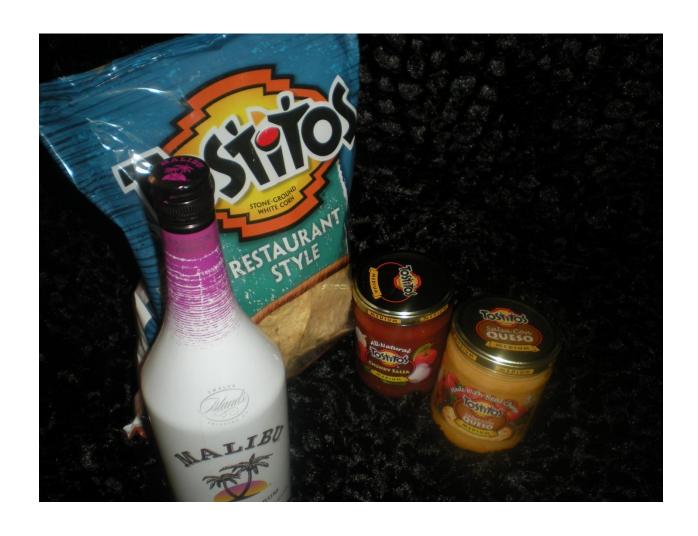

#### Jello Shots

2 Bottles of Vodka with Jello and shot cups

Malibu rum with salsa and chips – need to add pineapple juice!

Circle of Wine

3 reds, 1 white, wine rack and
bottle stopper

Nana's M's

11 bags of M&Ms. Multi flavors. Enjoy!