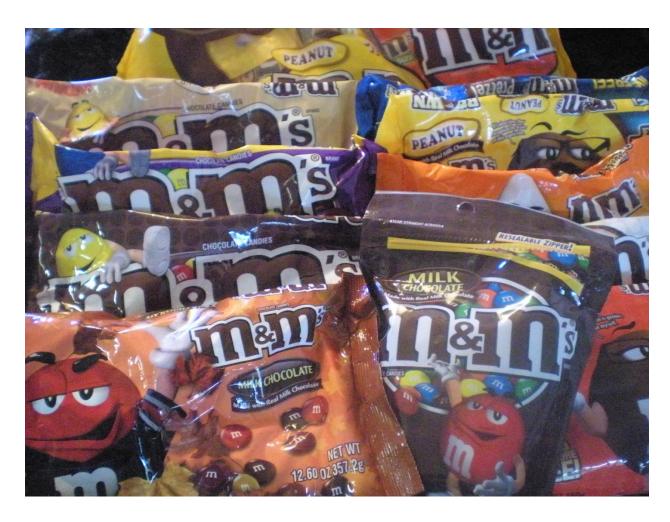

#### Jello Shots

2 Bottles of Vodka with Jello and shot cups

Malibu rum with salsa and chips – need to add pineapple juice!

Circle of Wine

3 reds, 1 white, wine rack and
bottle stopper

Nana's M's

11 bags of M&Ms. Multi flavors. Enjoy!