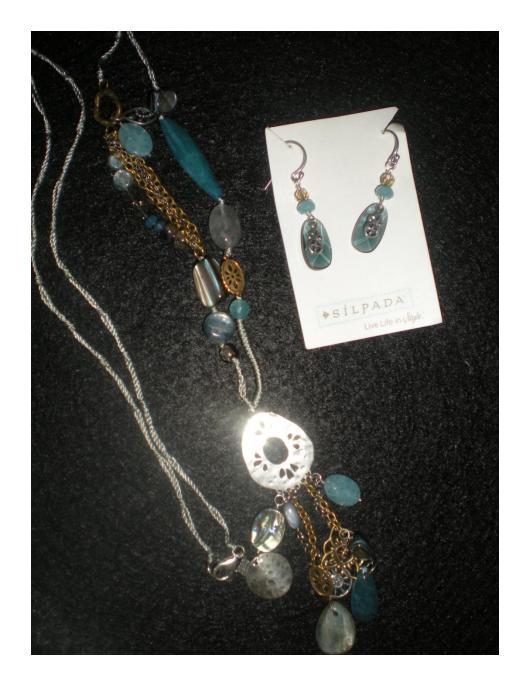

#### Silpada

Turquoise & Jade Necklace and Earring set

Estate Coin Necklace

Garnet and gold tone beads

Ross and Simon Jade earrings Silver cross, by "Nana"