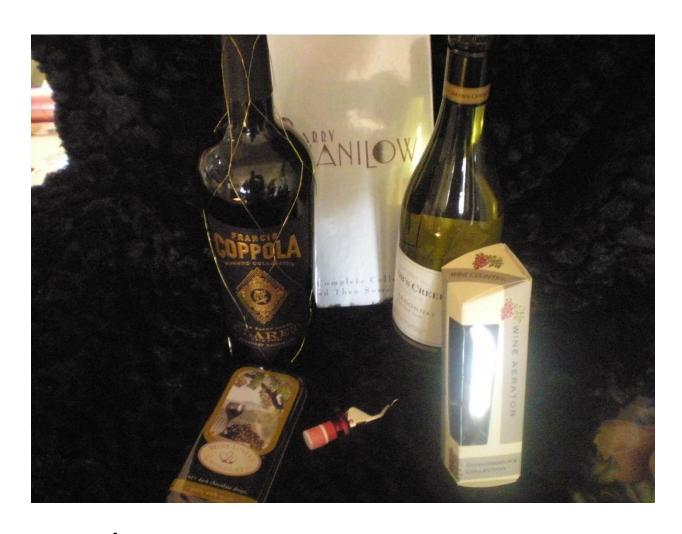

#### **Chocolate Fondue and Wine**

1 wines (white and red)

Fondue pot, melting chocolate

**Bottle stopper** 

Barry's Wine

1 white, 1 red, Barry Manilow The Complete Collection, aerator, bottle stopper, wine lover's chocolate