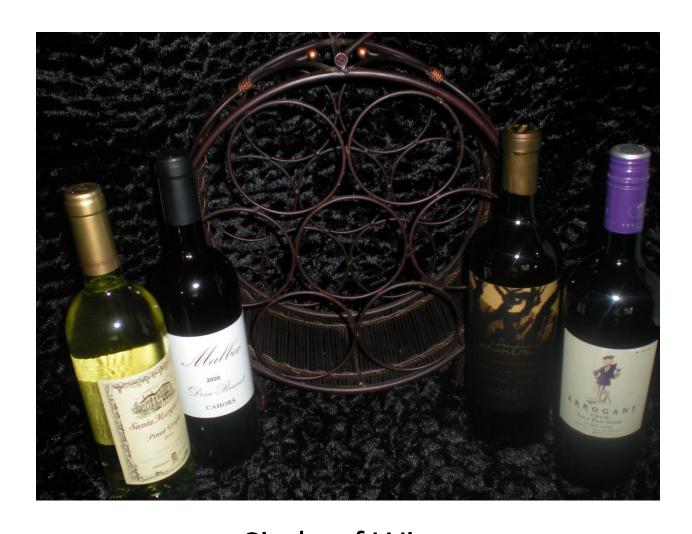

#### Jello Shots

2 Bottles of Vodka with Jello and shot cups

Malibu rum with salsa and chips – need to add pineapple juice!

Circle of Wine

3 reds, 1 white, wine rack and
bottle stopper

Nana's M's

11 bags of M&Ms. Multi flavors. Enjoy!