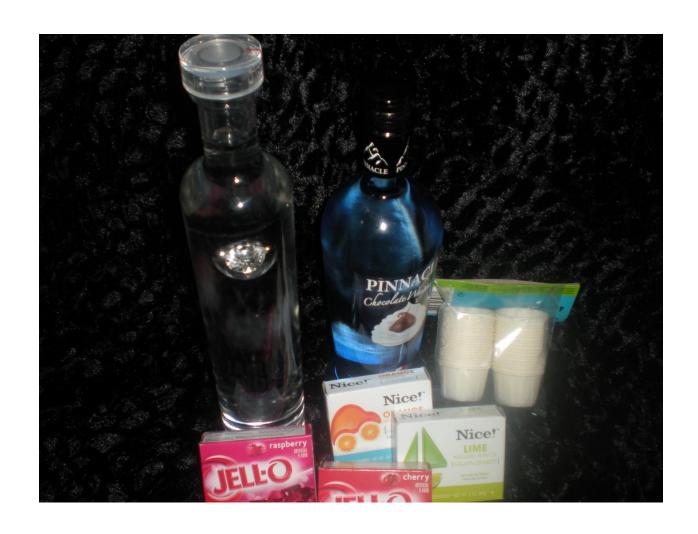

#### Jello Shots

2 Bottles of Vodka with Jello and shot cups

Malibu rum with salsa and chips – need to add pineapple juice!

Circle of Wine

3 reds, 1 white, wine rack and
bottle stopper

Nana's M's

11 bags of M&Ms. Multi flavors. Enjoy!