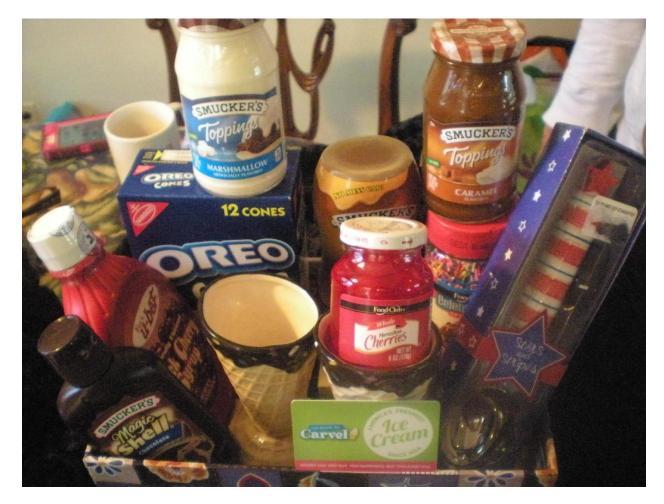

Ice Cream \$40 Carvel
All the toppings you desire,
Oreo cones, scoop, 2 ice cream
bowls