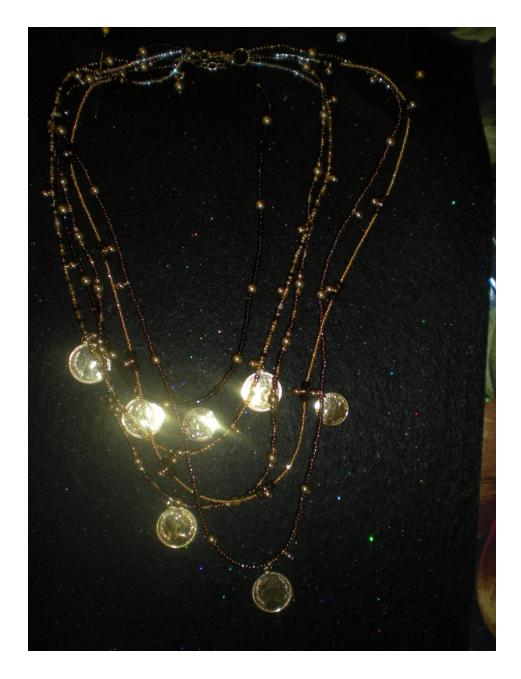

#### Silpada

Turquoise & Jade Necklace and Earring set

Estate Coin Necklace

Garnet and gold tone beads

Ross and Simon Jade earrings Silver cross, by "Nana"