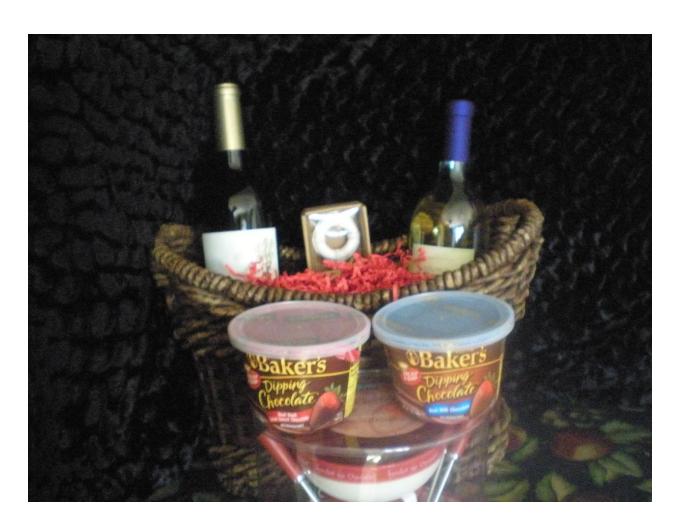

#### **Chocolate Fondue and Wine**

1 wines (white and red)

Fondue pot, melting chocolate

**Bottle stopper** 

Barry's Wine

1 white, 1 red, Barry Manilow The Complete Collection, aerator, bottle stopper, wine lover's chocolate