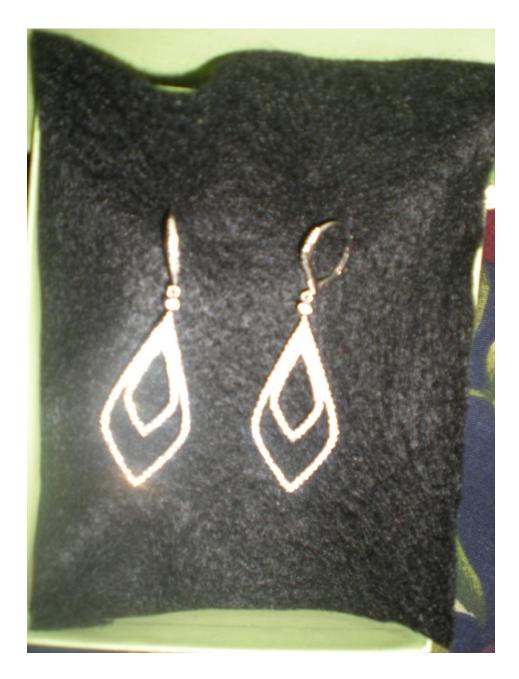

Stella & Dot

Cuff gold laced bracelet with matching earrings. Beautiful!

Pandora clip charm bracelet with 3 charms. Ross and Simon silver ball earrings.

**Ross and Simon** 

Very fancy silver dangle earrings.