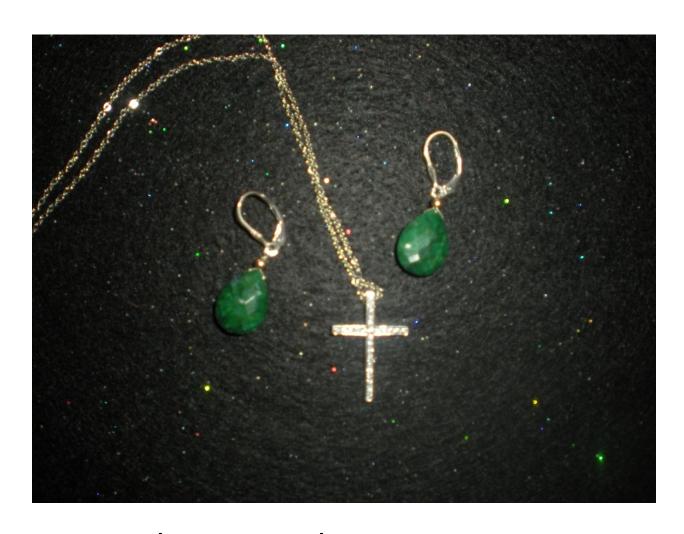

#### Silpada

Turquoise & Jade Necklace and Earring set

Estate Coin Necklace

Garnet and gold tone beads

Ross and Simon Jade earrings Silver cross, by "Nana"