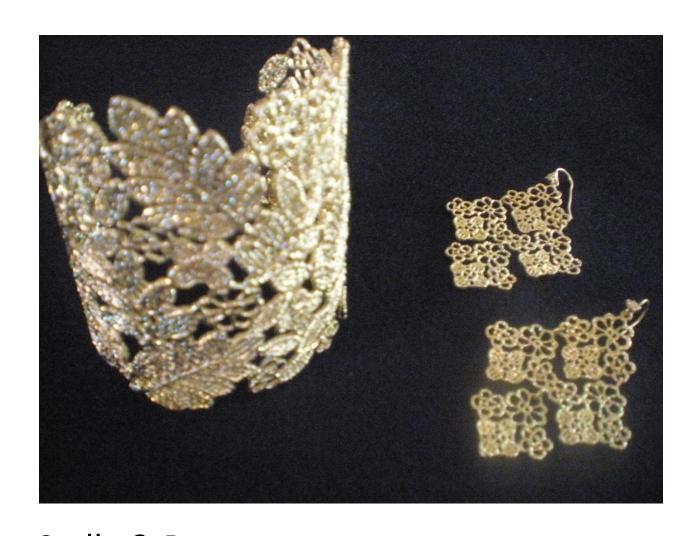

Stella & Dot

Cuff gold laced bracelet with matching earrings. Beautiful!

Pandora clip charm bracelet with 3 charms. Ross and Simon silver ball earrings.

**Ross and Simon** 

Very fancy silver dangle earrings.