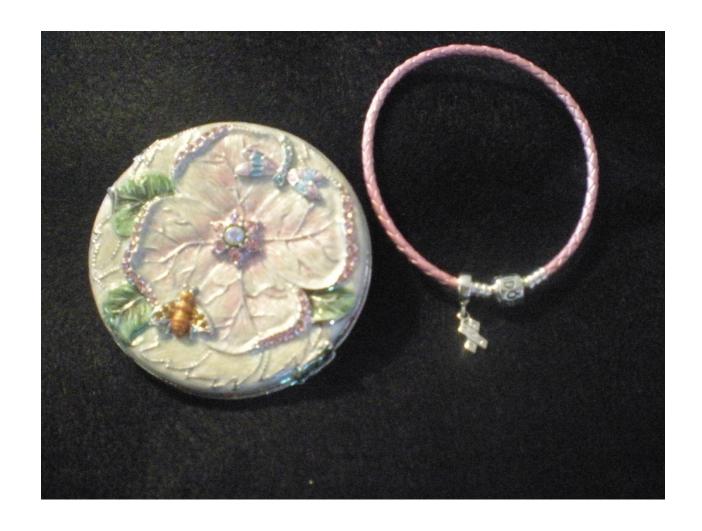

# Burberry – London Estate perfume bottle Pink crystals

Pandora braided leather bracelet with charm and an estate compact