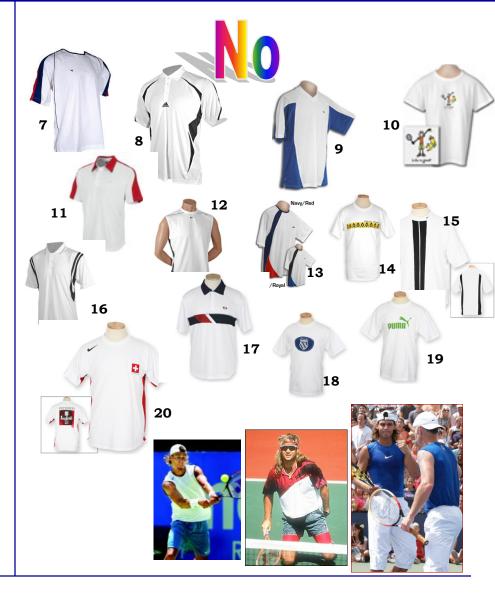

#### Color guidelines

The following pages contain images of examples of what tennis attire meets the standards of the Casino dress policy and what does not. They are general guidelines intended to provide information to Members but are not all inclusive.

The dress policy specifies that 95% white is usually the norm with small logos or inscriptions permitted. This means that, in general, stripes of any color should not be wider that one-half inch. No more than one such stripe would be appropriate.

#### **Dress Policy and Guidelines**

- All white collared shirt
- White collared shirt with acceptable stripe
- White collared shirt with acceptable stripe
- 4 All white collared shirt
- 5 All white collared shirt
- White collared shirt with acceptable amount of color
- 7 White collarless shirts do not meet standard
- 8 White collared shirt with too much color
- 9 White collared shirt with too much color
- 10 Tee shirts do not meet standard
- 11 White collared shirt with too much color, collar not white
- 12 Sleeveless shirts do not meet standard
- White collarless shirt with too much color
- 14 Tee shirts do not meet standard
- 15 White collarless shirt with too much color
- 16 White collared shirt with too much color
- 17 White collared shirt with too much color, collar not white
- 18 Tee shirts do not meet standard
- 19 Tee shirts do not meet standard
- 20 White collarless shirt with too much color, design on back
- 21 White sleeveless with collar
- White collarless with sleeves, minimum of color
- White collarless, sleeveless with minimum of color
- 24 White collarless with sleeves, minimum of color
- 25 White sleeveless with no collar
- 26 Pastel meets standard
- White collarless, sleeveless with too much color
- 28 White collarless with sleeves, too much color
- 29 Non pastel, multicolored does not meet standard
- 30 White collarless with sleeves, too much color