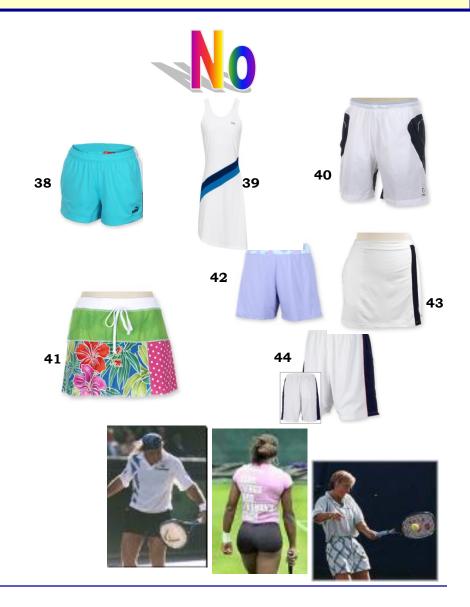

- 31 White collarless, sleeveless with too much color
- 32 White tennis shorts with small logo
- 33 White tennis shorts with thin stripe
- 34 White tennis shorts with thin stripes
- 35 White tennis skirt
- 36 White tennis shorts with color piping
- 37 White tennis skirt
- Non-pastel does not meet standard
- White tennis dress, too much color
- 40 White tennis shorts, too much color
- 41 Multicolored tennis shorts do not meet standard
- 42 Multicolored tennis skirt does not meet standard
- 43 White tennis skirt, color stripe too wide
- White tennis skirt, color stripe too wide
- White tennis hat, pastel trim
- 46 White tennis hat, small logo
- 47 White tennis hat, small logo
- 48 White headband
- 49 Pastel tennis hat, with small logo and white stripe
- 50 White tennis hat, with small logo and light stripe
- 51 White wristband with light color logo
- 52 White "Aussie" tennis hat
- 53 Colored tennis visor does not meet standard
- White tennis hat with small logo and color panels
- 55 Colored tennis hat does not meet standard
- 56 Non-pastel tennis hat does not meet standard
- 57 White tennis hat with mesh and color panels
- 58 White tennis hat with small logo and color panels
- 59 White tennis visor with multicolor design
- 60 Dark color headband does not meet standard