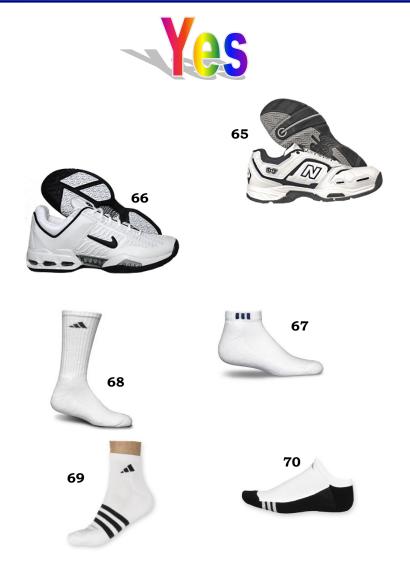

- 61 White baseball cap does not meet standard
- 62 Dark color wristband does not meet standard
- 63 Multicolor head scarf does not meet standard
- 64 Gray wristband does not meet standard
- 65 White tennis shoe
- 66 White tennis shoe
- 67 White tennis sock, small stripe
- 68 White tennis sock, small logo
- 69 White tennis sock, small logo, stripes not visible
- 70 White tennis sock, color panel not visible
- 71 Black tennis shoe does not meet standard
- 72 Dark blue tennis shoe does not meet standard
- 73 White/black tennis shoe does not meet standard
- 74 White tennis shoe with color stripe does not meet standard
- 75 Gray tennis sock does not meet standard
- 76 Multicolor tennis sock does not meet standard
- 77 Black tennis sock does not meet standard
- 78 Multicolor tennis sock does not meet standard
- 79 Black tennis sock does not meet standard
- **80** White ankle support
- 81 White ankle support
- 82 Skin tone knee brace
- White ankle support
- white unitie support
- 84 White knee support
- 85 Skin tone elbow support
- 86 Skin tone elbow support
- 87 Dark color compression pants do not meet standard
- 88 Dark color ankle support does not meet standard
- 89 Dark color elbow support does not meet standard
- 90 Dark color knee support acceptable if others unavailable