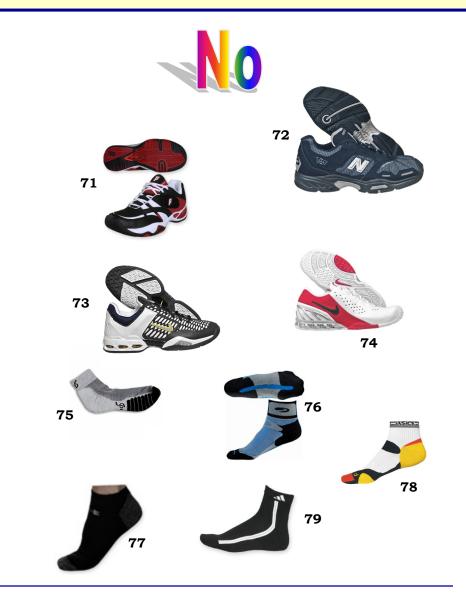

- 61 White baseball cap does not meet standard
- 62 Dark color wristband does not meet standard
- 63 Multicolor head scarf does not meet standard
- 64 Gray wristband does not meet standard
- 65 White tennis shoe
- 66 White tennis shoe
- 67 White tennis sock, small stripe
- 68 White tennis sock, small logo
- 69 White tennis sock, small logo, stripes not visible
- 70 White tennis sock, color panel not visible
- 71 Black tennis shoe does not meet standard
- 72 Dark blue tennis shoe does not meet standard
- 73 White/black tennis shoe does not meet standard
- 74 White tennis shoe with color stripe does not meet standard
- 75 Gray tennis sock does not meet standard
- 76 Multicolor tennis sock does not meet standard
- 77 Black tennis sock does not meet standard
- 78 Multicolor tennis sock does not meet standard
- 79 Black tennis sock does not meet standard
- **80** White ankle support
- 81 White ankle support
- 82 Skin tone knee brace
- White ankle support
- white unitie support
- 84 White knee support
- 85 Skin tone elbow support
- 86 Skin tone elbow support
- 87 Dark color compression pants do not meet standard
- 88 Dark color ankle support does not meet standard
- 89 Dark color elbow support does not meet standard
- 90 Dark color knee support acceptable if others unavailable