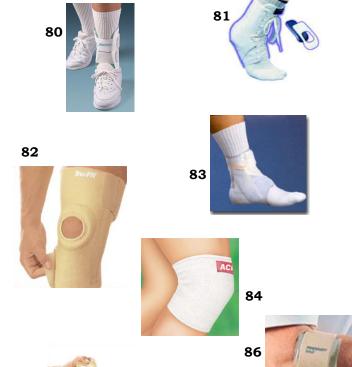

- 61 White baseball cap does not meet standard
- 62 Dark color wristband does not meet standard
- 63 Multicolor head scarf does not meet standard
- 64 Gray wristband does not meet standard
- 65 White tennis shoe
- 66 White tennis shoe
- 67 White tennis sock, small stripe
- 68 White tennis sock, small logo
- 69 White tennis sock, small logo, stripes not visible
- 70 White tennis sock, color panel not visible
- 71 Black tennis shoe does not meet standard
- 72 Dark blue tennis shoe does not meet standard
- 73 White/black tennis shoe does not meet standard
- 74 White tennis shoe with color stripe does not meet standard
- 75 Gray tennis sock does not meet standard
- 76 Multicolor tennis sock does not meet standard
- 77 Black tennis sock does not meet standard
- 78 Multicolor tennis sock does not meet standard
- 79 Black tennis sock does not meet standard
- **80** White ankle support
- 81 White ankle support
- 82 Skin tone knee brace
- White ankle support
- white unitie support
- 84 White knee support
- 85 Skin tone elbow support
- 86 Skin tone elbow support
- 87 Dark color compression pants do not meet standard
- 88 Dark color ankle support does not meet standard
- 89 Dark color elbow support does not meet standard
- 90 Dark color knee support acceptable if others unavailable