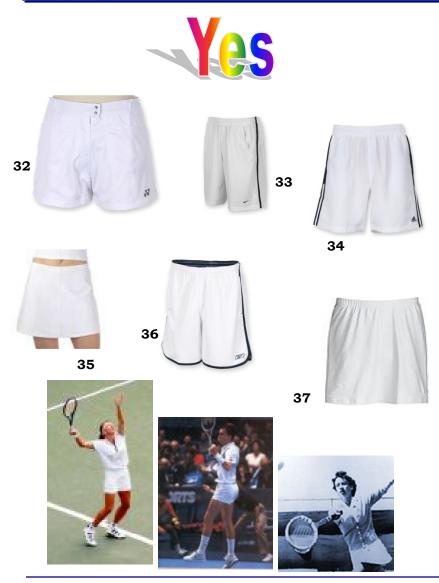

- 31 White collarless, sleeveless with too much color
- 32 White tennis shorts with small logo
- 33 White tennis shorts with thin stripe
- 34 White tennis shorts with thin stripes
- 35 White tennis skirt
- 36 White tennis shorts with color piping
- 37 White tennis skirt
- Non-pastel does not meet standard
- White tennis dress, too much color
- 40 White tennis shorts, too much color
- 41 Multicolored tennis shorts do not meet standard
- 42 Multicolored tennis skirt does not meet standard
- 43 White tennis skirt, color stripe too wide
- White tennis skirt, color stripe too wide
- White tennis hat, pastel trim
- 46 White tennis hat, small logo
- 47 White tennis hat, small logo
- 48 White headband
- 49 Pastel tennis hat, with small logo and white stripe
- 50 White tennis hat, with small logo and light stripe
- 51 White wristband with light color logo
- 52 White "Aussie" tennis hat
- 53 Colored tennis visor does not meet standard
- White tennis hat with small logo and color panels
- 55 Colored tennis hat does not meet standard
- 56 Non-pastel tennis hat does not meet standard
- 57 White tennis hat with mesh and color panels
- 58 White tennis hat with small logo and color panels
- 59 White tennis visor with multicolor design
- 60 Dark color headband does not meet standard