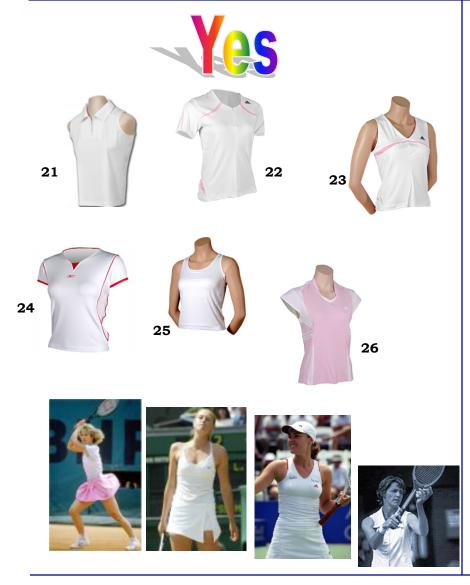

#### Color guidelines

The following pages contain images of examples of what tennis attire meets the standards of the Casino dress policy and what does not. They are general guidelines intended to provide information to Members but are not all inclusive.

For ladies pastels are permitted in lieu of white attire. The policy states that if pastels are worn a combination of pastel and white is preferred. The term "pastel" is defined as a soft, pale shade of some color. Tans and grays, for example, are not pastels. Below is a spectrum to provide guidance on what shades would meet the Casino standard:

#### **Dress Policy and Guidelines**

- All white collared shirt
- White collared shirt with acceptable stripe
- White collared shirt with acceptable stripe
- 4 All white collared shirt
- 5 All white collared shirt
- White collared shirt with acceptable amount of color
- 7 White collarless shirts do not meet standard
- 8 White collared shirt with too much color
- 9 White collared shirt with too much color
- 10 Tee shirts do not meet standard
- 11 White collared shirt with too much color, collar not white
- 12 Sleeveless shirts do not meet standard
- White collarless shirt with too much color
- 14 Tee shirts do not meet standard
- 15 White collarless shirt with too much color
- 16 White collared shirt with too much color
- 17 White collared shirt with too much color, collar not white
- 18 Tee shirts do not meet standard
- 19 Tee shirts do not meet standard
- 20 White collarless shirt with too much color, design on back
- 21 White sleeveless with collar
- White collarless with sleeves, minimum of color
- White collarless, sleeveless with minimum of color
- 24 White collarless with sleeves, minimum of color
- 25 White sleeveless with no collar
- 26 Pastel meets standard
- White collarless, sleeveless with too much color
- 28 White collarless with sleeves, too much color
- 29 Non pastel, multicolored does not meet standard
- 30 White collarless with sleeves, too much color