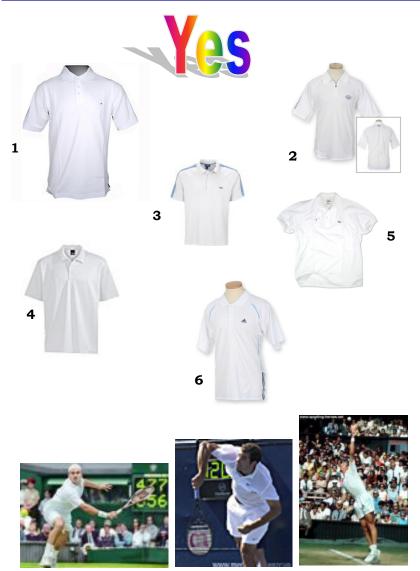

#### Color guidelines

The following pages contain images of examples of what tennis attire meets the standards of the Casino dress policy and what does not. They are general guidelines intended to provide information to Members but are not all inclusive.

The dress policy specifies that 95% white is usually the norm with small logos or inscriptions permitted. This means that, in general, stripes of any color should not be wider that one-half inch. No more than one such stripe would be appropriate.

#### **Dress Policy and Guidelines**

- All white collared shirt
- White collared shirt with acceptable stripe
- White collared shirt with acceptable stripe
- 4 All white collared shirt
- 5 All white collared shirt
- White collared shirt with acceptable amount of color
- 7 White collarless shirts do not meet standard
- 8 White collared shirt with too much color
- 9 White collared shirt with too much color
- 10 Tee shirts do not meet standard
- 11 White collared shirt with too much color, collar not white
- 12 Sleeveless shirts do not meet standard
- White collarless shirt with too much color
- 14 Tee shirts do not meet standard
- 15 White collarless shirt with too much color
- 16 White collared shirt with too much color
- 17 White collared shirt with too much color, collar not white
- 18 Tee shirts do not meet standard
- 19 Tee shirts do not meet standard
- 20 White collarless shirt with too much color, design on back
- 21 White sleeveless with collar
- White collarless with sleeves, minimum of color
- White collarless, sleeveless with minimum of color
- 24 White collarless with sleeves, minimum of color
- 25 White sleeveless with no collar
- 26 Pastel meets standard
- White collarless, sleeveless with too much color
- 28 White collarless with sleeves, too much color
- 29 Non pastel, multicolored does not meet standard
- 30 White collarless with sleeves, too much color