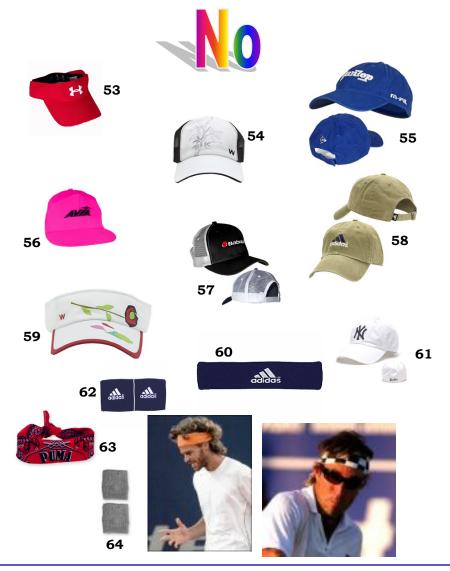

- 31 White collarless, sleeveless with too much color
- 32 White tennis shorts with small logo
- 33 White tennis shorts with thin stripe
- 34 White tennis shorts with thin stripes
- 35 White tennis skirt
- 36 White tennis shorts with color piping
- 37 White tennis skirt
- Non-pastel does not meet standard
- White tennis dress, too much color
- 40 White tennis shorts, too much color
- 41 Multicolored tennis shorts do not meet standard
- 42 Multicolored tennis skirt does not meet standard
- 43 White tennis skirt, color stripe too wide
- White tennis skirt, color stripe too wide
- White tennis hat, pastel trim
- 46 White tennis hat, small logo
- 47 White tennis hat, small logo
- 48 White headband
- 49 Pastel tennis hat, with small logo and white stripe
- 50 White tennis hat, with small logo and light stripe
- 51 White wristband with light color logo
- 52 White "Aussie" tennis hat
- 53 Colored tennis visor does not meet standard
- White tennis hat with small logo and color panels
- 55 Colored tennis hat does not meet standard
- 56 Non-pastel tennis hat does not meet standard
- 57 White tennis hat with mesh and color panels
- 58 White tennis hat with small logo and color panels
- 59 White tennis visor with multicolor design
- 60 Dark color headband does not meet standard

- 61 White baseball cap does not meet standard
- 62 Dark color wristband does not meet standard
- 63 Multicolor head scarf does not meet standard
- 64 Gray wristband does not meet standard
- 65 White tennis shoe
- 66 White tennis shoe
- 67 White tennis sock, small stripe
- 68 White tennis sock, small logo
- 69 White tennis sock, small logo, stripes not visible
- 70 White tennis sock, color panel not visible
- 71 Black tennis shoe does not meet standard
- 72 Dark blue tennis shoe does not meet standard
- 73 White/black tennis shoe does not meet standard
- 74 White tennis shoe with color stripe does not meet standard
- 75 Gray tennis sock does not meet standard
- 76 Multicolor tennis sock does not meet standard
- 77 Black tennis sock does not meet standard
- 78 Multicolor tennis sock does not meet standard
- 79 Black tennis sock does not meet standard
- **80** White ankle support
- 81 White ankle support
- 82 Skin tone knee brace
- White ankle support
- white unitie support
- 84 White knee support
- 85 Skin tone elbow support
- 86 Skin tone elbow support
- 87 Dark color compression pants do not meet standard
- 88 Dark color ankle support does not meet standard
- 89 Dark color elbow support does not meet standard
- 90 Dark color knee support acceptable if others unavailable