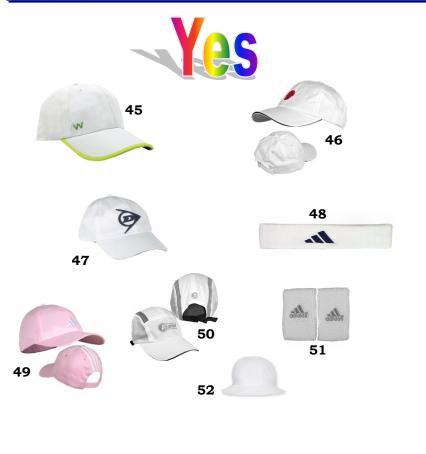

- 31 White collarless, sleeveless with too much color
- 32 White tennis shorts with small logo
- 33 White tennis shorts with thin stripe
- 34 White tennis shorts with thin stripes
- 35 White tennis skirt
- 36 White tennis shorts with color piping
- 37 White tennis skirt
- Non-pastel does not meet standard
- White tennis dress, too much color
- 40 White tennis shorts, too much color
- 41 Multicolored tennis shorts do not meet standard
- 42 Multicolored tennis skirt does not meet standard
- 43 White tennis skirt, color stripe too wide
- White tennis skirt, color stripe too wide
- White tennis hat, pastel trim
- 46 White tennis hat, small logo
- 47 White tennis hat, small logo
- 48 White headband
- 49 Pastel tennis hat, with small logo and white stripe
- 50 White tennis hat, with small logo and light stripe
- 51 White wristband with light color logo
- 52 White "Aussie" tennis hat
- 53 Colored tennis visor does not meet standard
- White tennis hat with small logo and color panels
- 55 Colored tennis hat does not meet standard
- 56 Non-pastel tennis hat does not meet standard
- 57 White tennis hat with mesh and color panels
- 58 White tennis hat with small logo and color panels
- 59 White tennis visor with multicolor design
- 60 Dark color headband does not meet standard