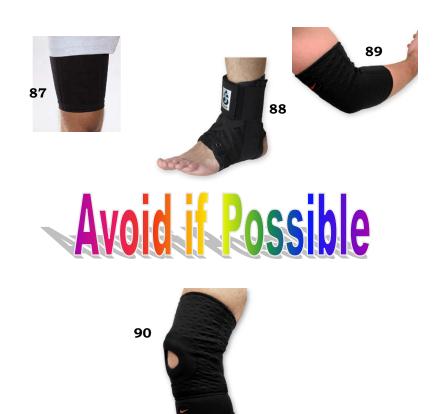

- 61 White baseball cap does not meet standard
- 62 Dark color wristband does not meet standard
- 63 Multicolor head scarf does not meet standard
- 64 Gray wristband does not meet standard
- 65 White tennis shoe
- 66 White tennis shoe
- 67 White tennis sock, small stripe
- 68 White tennis sock, small logo
- 69 White tennis sock, small logo, stripes not visible
- 70 White tennis sock, color panel not visible
- 71 Black tennis shoe does not meet standard
- 72 Dark blue tennis shoe does not meet standard
- 73 White/black tennis shoe does not meet standard
- 74 White tennis shoe with color stripe does not meet standard
- 75 Gray tennis sock does not meet standard
- 76 Multicolor tennis sock does not meet standard
- 77 Black tennis sock does not meet standard
- 78 Multicolor tennis sock does not meet standard
- 79 Black tennis sock does not meet standard
- **80** White ankle support
- 81 White ankle support
- 82 Skin tone knee brace
- White ankle support
- white unitie support
- 84 White knee support
- 85 Skin tone elbow support
- 86 Skin tone elbow support
- 87 Dark color compression pants do not meet standard
- 88 Dark color ankle support does not meet standard
- 89 Dark color elbow support does not meet standard
- 90 Dark color knee support acceptable if others unavailable