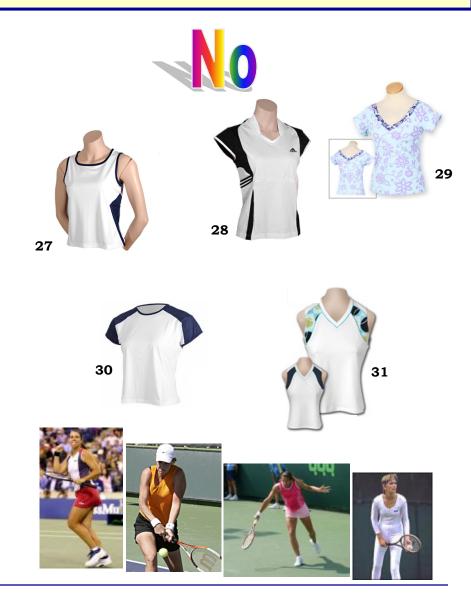

#### Color guidelines

The following pages contain images of examples of what tennis attire meets the standards of the Casino dress policy and what does not. They are general guidelines intended to provide information to Members but are not all inclusive.

For ladies pastels are permitted in lieu of white attire. The policy states that if pastels are worn a combination of pastel and white is preferred. The term "pastel" is defined as a soft, pale shade of some color. Tans and grays, for example, are not pastels. Below is a spectrum to provide guidance on what shades would meet the Casino standard:

- 31 White collarless, sleeveless with too much color
- 32 White tennis shorts with small logo
- 33 White tennis shorts with thin stripe
- 34 White tennis shorts with thin stripes
- 35 White tennis skirt
- 36 White tennis shorts with color piping
- 37 White tennis skirt
- Non-pastel does not meet standard
- White tennis dress, too much color
- 40 White tennis shorts, too much color
- 41 Multicolored tennis shorts do not meet standard
- 42 Multicolored tennis skirt does not meet standard
- 43 White tennis skirt, color stripe too wide
- White tennis skirt, color stripe too wide
- White tennis hat, pastel trim
- 46 White tennis hat, small logo
- 47 White tennis hat, small logo
- 48 White headband
- 49 Pastel tennis hat, with small logo and white stripe
- 50 White tennis hat, with small logo and light stripe
- 51 White wristband with light color logo
- 52 White "Aussie" tennis hat
- 53 Colored tennis visor does not meet standard
- White tennis hat with small logo and color panels
- 55 Colored tennis hat does not meet standard
- 56 Non-pastel tennis hat does not meet standard
- 57 White tennis hat with mesh and color panels
- 58 White tennis hat with small logo and color panels
- 59 White tennis visor with multicolor design
- 60 Dark color headband does not meet standard