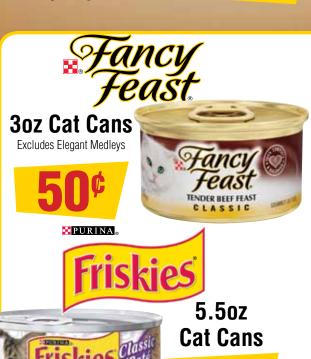

www.muttsandbutts.com





Fresh Step







**Any 9oz Meal Mixers** Beef, Chicken, Turkey, Salmon









Any Holistix Treat Buy 2 Holistix, Save





## 33lb Canine Light

Original, Small Bite, Large Breed

13oz Canine Cans

## Any Variety. EXCLUDES Ideal Balance 7lb Feline

Adult Original, Light, Adult Indoor, Perfect Weight



4.5-5lb



Any Kitten, Fat Cat or Reduced Calorie **Dry Food** 6lb

28lb

\*Equal or lesser value











\*Equal or lesser value

## 

BLUE

As a preferred Blue Buffalo dealer, we offer a frequent buyer program for all Blue Buffalo products.

See store for details.











Small Bite Turkey & Chicken Large Bite Turkey & Chicken Red Meat Small Bite Red Meat Large Bite

28.6lb Dry Dog Food \$51





**Blue Buffalo Any Dog or Cat Treat**  20%0FF















**PURINA**