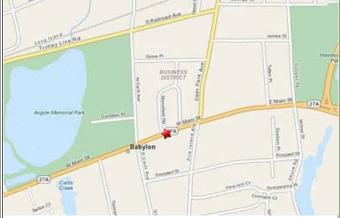

## 90 West Main St., Babylon Village, NY (631) 661-0101

**Southern State Parkway** - Exit 39 South (Route 231/Deer Park Avenue South). Bear right after exit onto Deer Park Avenue and continue south, just under two miles, make a right on West Main Street, we are located on south side of street just past movie theater.

**Long Island Expressway -** Exit 51 South (Route 231/Northport/Babylon). Merge onto South Service Road, turn right onto Deer Park Avenue/NY 231/Deer Park Avenue and continue south over Southern State Parkway, bear right and follow signs for Deer Park Avenue, continue south, just under two miles, make a right on West Main Street, we are located on south side of street just past movie theater.