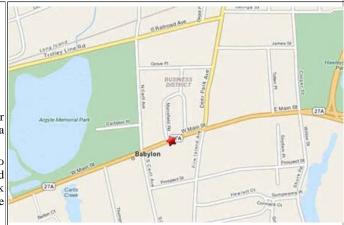

90 West Main St., Babylon Village, NY (631) 661-0101

**Southern State Parkway** - Exit 39 South (Route 231/Deer Park Avenue South). Bear right after exit onto Deer Park Avenue and continue south, just under two miles, make a right on West Main Street, we are located on south side of street just past movie theater.

**Long Island Expressway -** Exit 51 South (Route 231/Northport/Babylon). Merge onto South Service Road, turn right onto Deer Park Avenue/NY 231/Deer Park Avenue and continue south over Southern State Parkway, bear right and follow signs for Deer Park Avenue, continue south, just under two miles, make a right on West Main Street, we are located on south side of street just past movie theater.