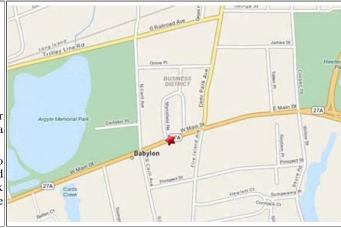

## 90 West Main St., Babylon Village, NY (631) 661-0101

**Southern State Parkway** - Exit 39 South (Route 231/Deer Park Avenue South). Bear right after exit onto Deer Park Avenue and continue south, just under two miles, make a right on West Main Street, we are located on south side of street just past movie theater.

**Long Island Expressway** - Exit 51 South (Route 231/Northport/Babylon). Merge onto South Service Road, turn right onto Deer Park Avenue/NY 231/Deer Park Avenue and continue south over Southern State Parkway, bear right and follow signs for Deer Park Avenue, continue south, just under two miles, make a right on West Main Street, we are located on south side of street just past movie theater.